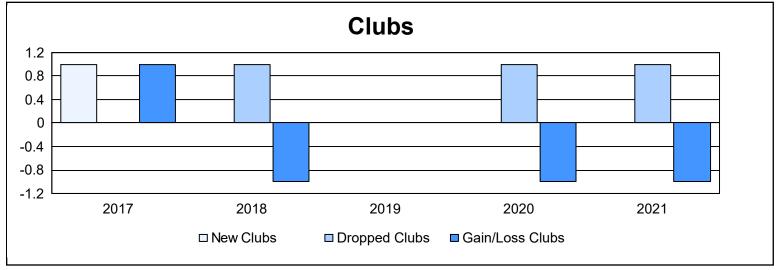

District 107 M As of June 2021 Cumulative

| Year      | New<br>Clubs | Dropped<br>Clubs | Gain/<br>Loss<br>Clubs | New<br>Members | Charter<br>Members | Reinstate<br>Members | Transfer<br>Members | Total<br>Member<br>Added | Total<br>Members<br>Dropped | Gain/<br>Loss<br>Members |
|-----------|--------------|------------------|------------------------|----------------|--------------------|----------------------|---------------------|--------------------------|-----------------------------|--------------------------|
| 2016-2017 | 1            | 0                | 1                      | 117            | 30                 | 1                    | 4                   | 152                      | 120                         | 32                       |
| 2017-2018 | 0            | 1                | -1                     | 72             | 0                  | 2                    | 4                   | 78                       | 171                         | -93                      |
| 2018-2019 | 0            | 0                | 0                      | 75             | 1                  | 1                    | 8                   | 85                       | 132                         | -47                      |
| 2019-2020 | 0            | 1                | -1                     | 53             | 3                  | 0                    | 4                   | 60                       | 155                         | -95                      |
| 2020-2021 | 0            | 1                | -1                     | 49             | 0                  | 1                    | 7                   | 57                       | 126                         | -69                      |
| Average   | 0            | 1                | 0                      | 73             | 7                  | 1                    | 5                   | 86                       | 141                         | -54                      |