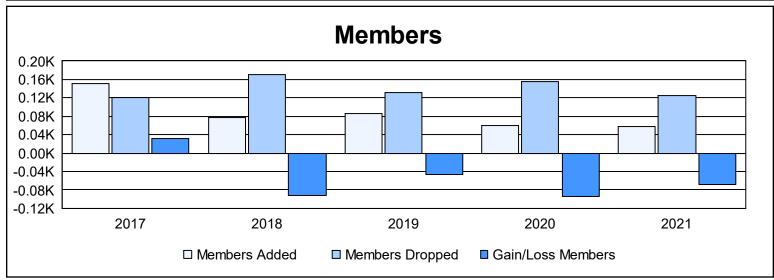

District 107 M As of June 2021 Cumulative

| Year      | New<br>Clubs | Dropped<br>Clubs | Gain/<br>Loss<br>Clubs | New<br>Members | Charter<br>Members | Reinstate<br>Members | Transfer<br>Members | Total<br>Member<br>Added | Total<br>Members<br>Dropped | Gain/<br>Loss<br>Members |
|-----------|--------------|------------------|------------------------|----------------|--------------------|----------------------|---------------------|--------------------------|-----------------------------|--------------------------|
| 2016-2017 | 1            | 0                | 1                      | 117            | 30                 | 1                    | 4                   | 152                      | 120                         | 32                       |
| 2017-2018 | 0            | 1                | -1                     | 72             | 0                  | 2                    | 4                   | 78                       | 171                         | -93                      |
| 2018-2019 | 0            | 0                | 0                      | 75             | 1                  | 1                    | 8                   | 85                       | 132                         | -47                      |
| 2019-2020 | 0            | 1                | -1                     | 53             | 3                  | 0                    | 4                   | 60                       | 155                         | -95                      |
| 2020-2021 | 0            | 1                | -1                     | 49             | 0                  | 1                    | 7                   | 57                       | 126                         | -69                      |
| Average   | 0            | 1                | 0                      | 73             | 7                  | 1                    | 5                   | 86                       | 141                         | -54                      |